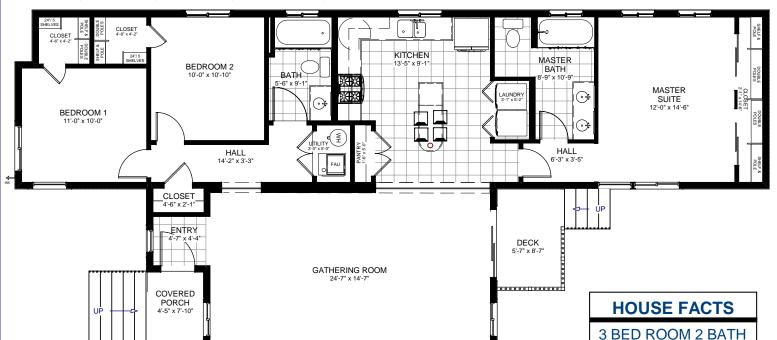

**FLOOR PLAN** 

SCALE: 1/8" = 1'- 0"

(505) 771-1100

www.housemaxnm.com

FRONT ELEVATION

**BACK ELEVATION** 

Copyright©2011, HOUSEMAX Because HouseMax is always working to provide a high quality product improvement to our process, prices, plans, dimensions, features, materials, are subject to change without notice or obligation. Please refer to working drawings for actual dimensions and specifications. Renderings and floor plans are artist's depiction only and may vary from the completed home. Square footage calculations and room dimensions are approximate.