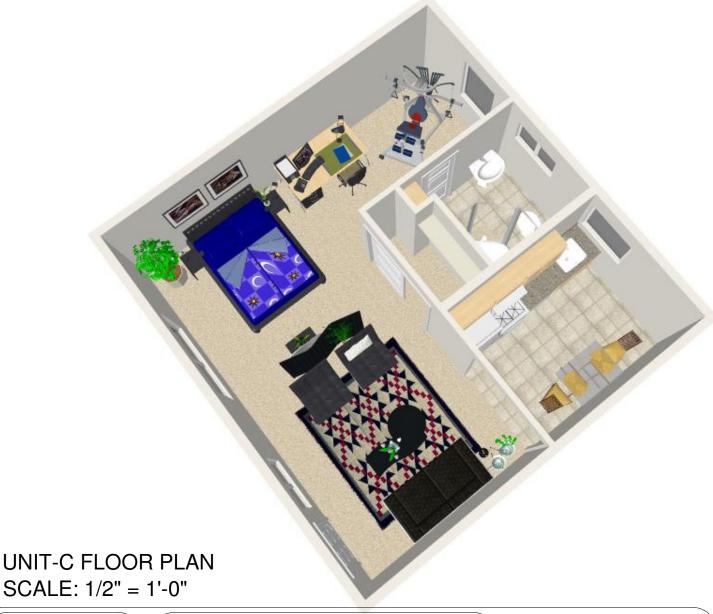

#### PREMIERE MOTEL ROOM RE-DESIGN 3820 CENTRAL SE, ALBUQUERQUE, NM 87108

DESIGNER: jaf DATE: 10/04/07 REVES: 00/00/07

UNIT-C FLOOR PLAN SCALE: 1/2" = 1'-0"