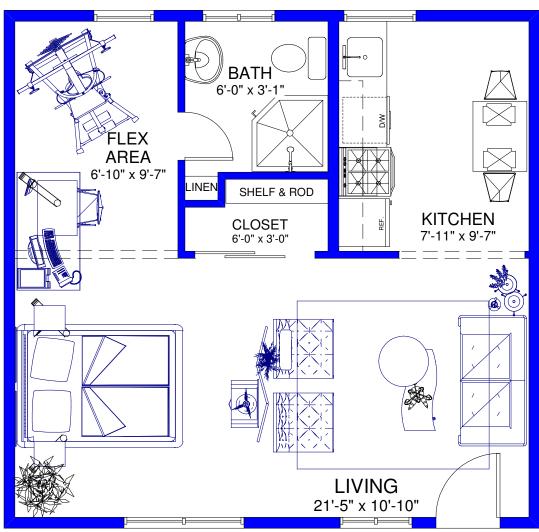

#### PREMIERE MOTEL ROOM RE-DESIGN 3820 CENTRAL SE, ALBUQUERQUE, NM 87108

DESIGNER: jaf DATE: 10/04/07 REVES: 00/00/07

UNIT-C FLOOR PLAN SCALE: 1/2" = 1'-0"

# PREMIERE MOTEL ROOM RE-DESIGN

3820 CENTRAL SE, ALBUQUERQUE, NM 87108

DESIGNER: jaf DATE: 10/04/07 REVES: 00/00/07