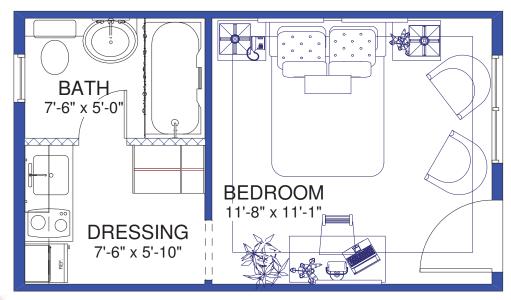

#### PREMIERE MOTEL ROOM RE-DESIGN 3820 CENTRAL SE, ALBUQUERQUE, NM 87108

DESIGNER: jaf DATE: 10/04/07 REVES: 00/00/07

UNIT-C FLOOR PLAN SCALE: 1/2" = 1'-0"