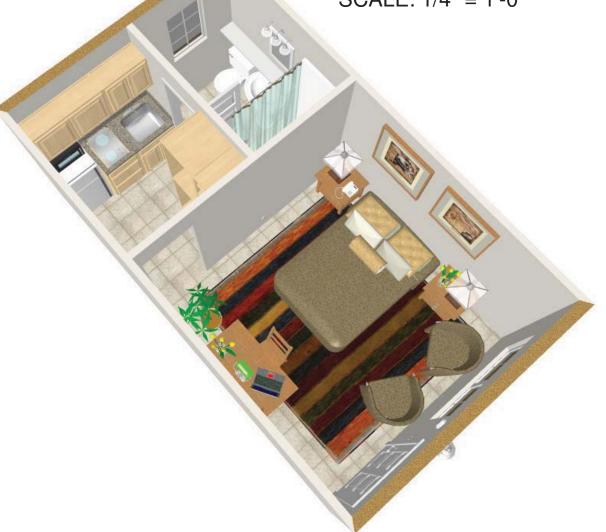

# PREMIERE MOTEL ROOM RE-DESIGN

3820 CENTRAL SE, ALBUQUERQUE, NM 87108

DESIGNER: jaf DATE: 10/04/07 REVES: 00/00/07