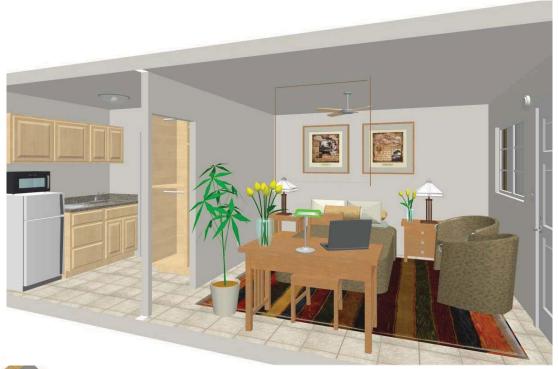

### PREMIERE MOTEL ROOM RE-DESIGN

3820 CENTRAL SE, ALBUQUERQUE, NM 87108

DESIGNER: jaf DATE: 10/04/07 REVES: 00/00/07

FURNITURE PLAN SCALE: 1/4" = 1'-0" LIVING AREA 237 sq ft

DESIGNS BY: