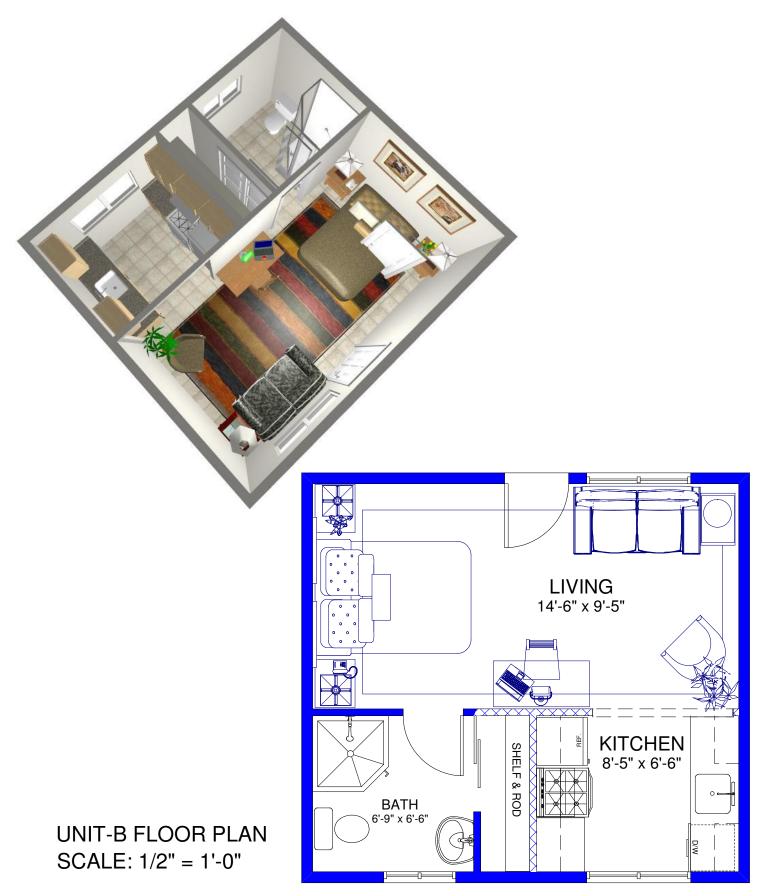

### PREMIERE MOTEL ROOM RE-DESIGN

3820 CENTRAL SE, ALBUQUERQUE, NM 87108

DESIGNER: jaf DATE: 10/04/07 REVES: 00/00/07

FURNITURE PLAN SCALE: 1/4" = 1'-0" LIVING AREA 237 sq ft

DESIGNS BY:

## PREMIERE MOTEL ROOM RE-DESIGN

3820 CENTRAL SE, ALBUQUERQUE, NM 87108

DESIGNER: jaf DATE: 10/04/07 REVES: 00/00/07