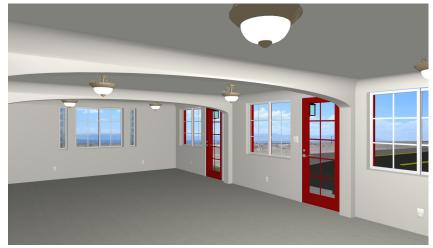

SUITE-A EXAMPLE OF TYPICAL SUITE WITH HISTORIC COVE CEILINGS AND WALLS RESTORED

PROPERTY OVERVIEW