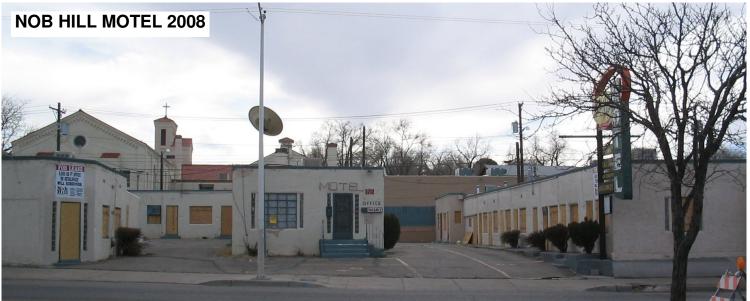

### **NOB HILL MOTEL**

3712 CENTRAL SE (ROUTE 66) ALBUQUERQUE, NM 87108

DESIGNER: jaf DATE: 01/03/08 REVS: 08/12/08 Designs, Concepts, Floor Plans & Blueprints are Copyrighted 2008 and are the property of James Andrew Fenton, Jr. and/or JAF Homes.







# OFFICE COMPLEX 2008 NOB HILL COURT



**NOB HILL MOTEL** 

### **NOB HILL MOTEL**

3712 CENTRAL SE (ROUTE 66) ALBUQUERQUE, NM 87108

DESIGNER: jaf DATE: 01/03/08 REVS: 08/12/08 Designs, Concepts, Floor Plans & Blueprints are Copyrighted 2008 and are the property of James Andrew Fenton, Jr. and/or JAF Homes.





### **DESIGNS BY:**



### **NOB HILL MOTEL**

3712 CENTRAL SE (ROUTE 66) ALBUQUERQUE, NM 87108

DESIGNER: jaf DATE: 01/03/08 REVS: 08/12/08 Designs, Concepts, Floor Plans & Blueprints are Copyrighted 2008 and are the property of James Andrew Fenton, Jr. and/or JAF Homes.





SUITE-A EXAMPLE OF TYPICAL SUITE WITH HISTORIC COVE CEILINGS AND WALLS RESTORED

PROPERTY OVERVIEW



# **DESIGNS BY:**



## **NOB HILL MOTEL**

3712 CENTRAL SE (ROUTE 66) ALBUQUERQUE, NM 87108

DESIGNER