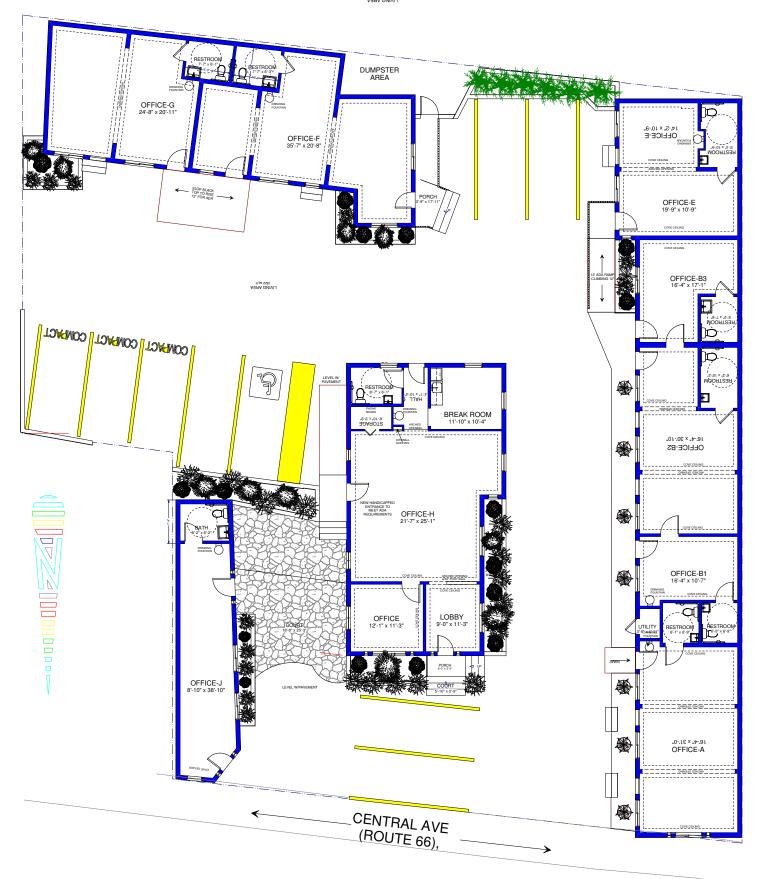

# OFFICE COMPLEX 2008 NOB HILL COURT

**NOB HILL MOTEL** 

SUITE-A EXAMPLE OF TYPICAL SUITE WITH HISTORIC COVE CEILINGS AND WALLS RESTORED

PROPERTY OVERVIEW