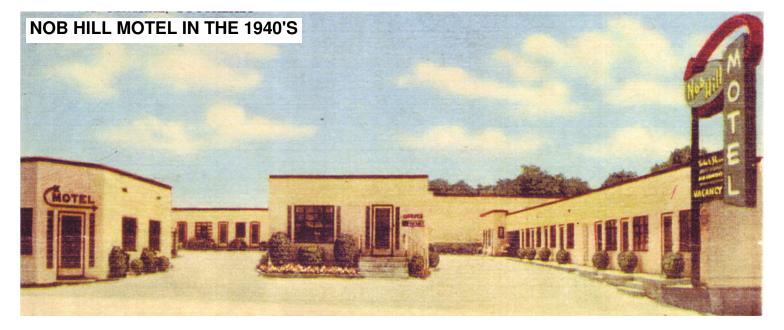

### **NOB HILL MOTEL**

3712 CENTRAL SE (ROUTE 66) ALBUQUERQUE, NM 87108

DESIGNER: jaf DATE: 01/03/08 REVS: 08/12/08 Designs, Concepts, Floor Plans & Blueprints are Copyrighted 2008 and are the property of James Andrew Fenton, Jr. and/or JAF Homes.







# OFFICE COMPLEX 2008 NOB HILL COURT



**NOB HILL MOTEL** 

### **NOB HILL MOTEL**

3712 CENTRAL SE (ROUTE 66) ALBUQUERQUE, NM 87108

DESIGNER: jaf DATE: 01/03/08 REVS: 08/12/08 Designs, Concepts, Floor Plans & Blueprints are Copyrighted 2008 and are the property of James Andrew Fenton, Jr. and/or JAF Homes.





### **DESIGNS BY:**



### **NOB HILL MOTEL**

3712 CENTRAL SE (ROUTE 66) ALBUQUERQUE, NM 87108

DESIGNER: jaf DATE: 01/03/08 REVS: 08/12/08 Designs, Concepts, Floor Plans & Blueprints are Copyrighted 2008 and are the property of James Andrew Fenton, Jr. and/or JAF Homes.





SUITE-A EXAMPLE OF TYPICAL SUITE WITH HISTORIC COVE CEILINGS AND WALLS RESTORED

PROPERTY OVERVIEW



# **DESIGNS BY:**



## **NOB HILL MOTEL**

3712 CENTRAL SE (ROUTE 66) ALBUQUERQUE, NM 87108

DESIGN