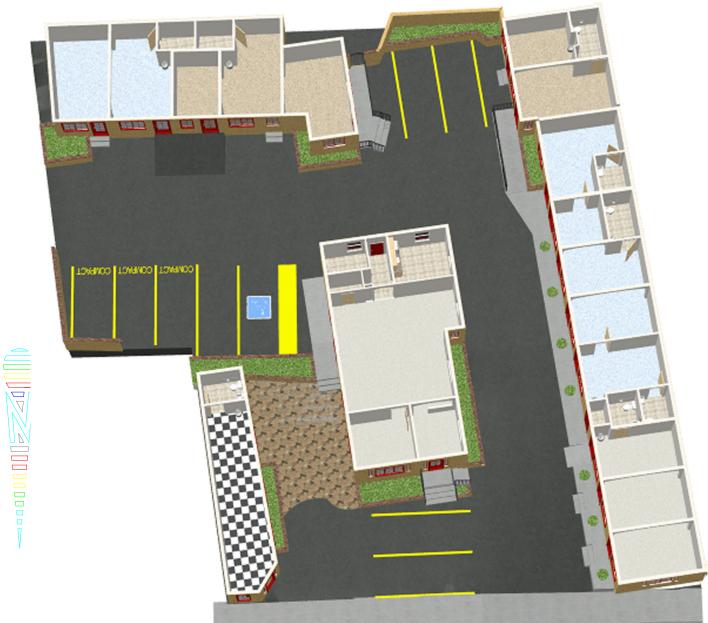

Blueprints are Copyrighted 2008 and are the property of James Andrew Fenton, Jr. and/or JAF Homes.







# OFFICE COMPLEX 2008 NOB HILL COURT



**NOB HILL MOTEL** 

### **NOB HILL MOTEL**

3712 CENTRAL SE (ROUTE 66) ALBUQUERQUE, NM 87108

DESIGNER: jaf DATE: 01/03/08 REVS: 08/12/08 Designs, Concepts, Floor Plans & Blueprints are Copyrighted 2008 and are the property of James Andrew Fenton, Jr. and/or JAF Homes.





### **DESIGNS BY:**



### **NOB HILL MOTEL**

3712 CENTRAL SE (ROUTE 66) ALBUQUERQUE, NM 87108

DESIGNER: jaf DATE: 01/03/08 REVS: 08/12/08 Designs, Concepts, Floor Plans & Blueprints are Copyrighted 2008 and are the property of James Andrew Fenton, Jr. and/or JAF Homes.





SUITE-A EXAMPLE OF TYPICAL SUITE WITH HISTORIC COVE CEILINGS AND WALLS RESTORED

PROPERTY OVERVIEW



# **DESIGNS BY:**



## **NOB HILL MOTEL**

3712 CENTRAL SE (ROUTE 66) ALBUQUERQUE, NM 87108

DESIGNER: jaf DATE: 01/03/08 REVS: 08/12/08 Designs, Concepts, Floor Plans & Blueprints are Copyrighted 2008 and are the property of James Andrew Fenton, Jr. and/or JAF Homes.