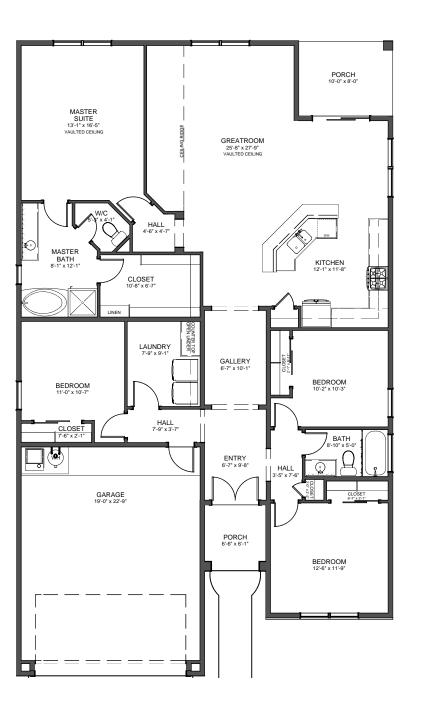

**ELEVATION B** 

| @ ZIA CROS<br>575-613-1<br>www.hobbshomebui                          | SING<br>140                         |
|----------------------------------------------------------------------|-------------------------------------|
| SILVER                                                               |                                     |
| 4 BEDROOM 3 I<br>OPEN GREAT R                                        |                                     |
| LIVING SPACE<br>HEATED AREA<br>COVERED PORCH<br>GARAGE<br>UNDER ROOF | Sq FT<br>1889<br>120<br>475<br>2484 |
| WIDTH 40' - 0"<br>DEPTH 55' - 0"                                     |                                     |
|                                                                      |                                     |