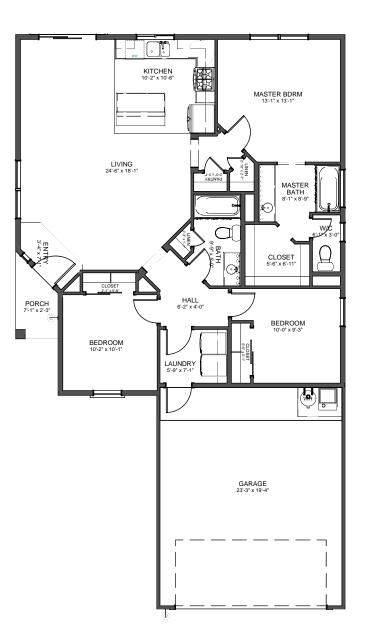

|                            |
| OPEN GREAT R                                                                         | Sq FT<br>1266              |
| OPEN GREAT R                                                                         | Sq FT<br>1266<br>32        |
| OPEN GREAT R<br>LIVING SPACE<br>HEATED AREA<br>COVERED PORCH<br>GARAGE               | SQ FT<br>1266<br>32<br>470 |
| OPEN GREAT R                                                                         | Sq FT<br>1266<br>32        |
| OPEN GREAT R<br>LIVING SPACE<br>HEATED AREA<br>COVERED PORCH<br>GARAGE               | SQ FT<br>1266<br>32<br>470 |
| OPEN GREAT R<br>LIVING SPACE<br>HEATED AREA<br>COVERED PORCH<br>GARAGE<br>UNDER ROOF | SQ FT<br>1266<br>32<br>470 |







**ELEVATION B** 

| @ ZIA CRO<br>575-613<br>www.hobbshome                                                | DSSING<br>-1140                       |
|--------------------------------------------------------------------------------------|---------------------------------------|
| TRIGG                                                                                | ER                                    |
| 1420                                                                                 |                                       |
| 3 BEDROOM<br>OPEN GREA                                                               |                                       |
|                                                                                      |                                       |
|