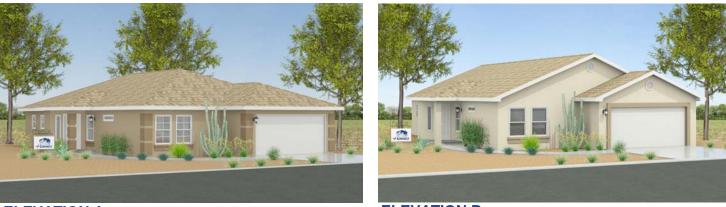

**ELEVATION B** 

| @ ZIA CROS<br>575-613-1<br>www.hobbshomebu           | SING<br>140                |
|------------------------------------------------------|----------------------------|
| <b>TOPPE</b>                                         | र                          |
| 3 BEDROOM 2<br>OPEN GREAT F<br>3 CAR GARA            | ROOM                       |
| LIVING SPACE                                         | Sq FT                      |
| HEATED AREA<br>COVERED PORCH<br>GARAGE<br>UNDER ROOF | 1782<br>126<br>610<br>2518 |
| HEATED AREA<br>COVERED PORCH<br>GARAGE               | 1782<br>126<br>610         |