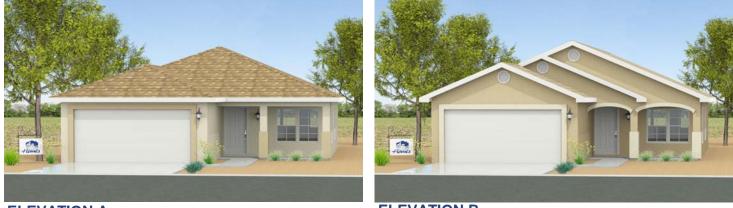

# www.hobbshomebuilder.com

| @ ZIA CROS<br>575-613-1<br>www.hobbshomebui | SING<br>140       |
|---------------------------------------------|-------------------|
| LOCO                                        |                   |
| 1099                                        |                   |
| 2 BEDROOM 2 I<br>OPEN GREAT R               |                   |
|                                             |                   |
| LIVING SPACE                                | Sq FT             |
| HEATED AREA                                 | 1099              |
|                                             | -                 |
| HEATED AREA<br>COVERED PORCH                | 1099<br>95        |
| HEATED AREA<br>COVERED PORCH<br>GARAGE      | 1099<br>95<br>477 |