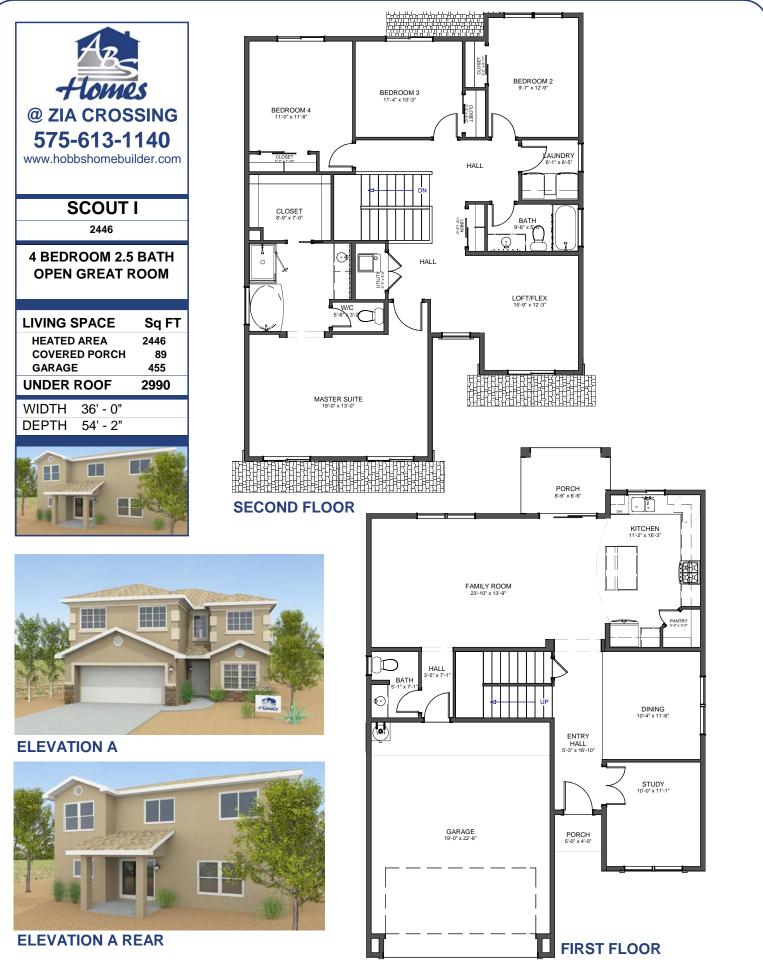

|
| STUDY & LO<br>2 STORY GREAT<br>LIVING SPACE<br>HEATED AREA<br>COVERED PORCH<br>GARAGE | FT<br>ROOM<br>Sq FT<br>2168<br>89<br>622 |





# **GATHERING ROOM & LOFT**

CLOSE BATH -0" x 5'-1 BEDROOM 11'-1" x 13'-9" DRESSING 5'-2" x 9'-1" -DN UTI 3'-0" 1 LOFT STUDY 6'-11" x 17'-9" 9 Í₹ OPEN TO GATHERING ROOM BELOW 19'-7" x 22'-7" BEDROOM 12'-3" x 12'-4" CLOSET **SECOND FLOOR** OPTIONAL COVERED PORCH 10'-3" x 10'-0" MASTER SUITE 16'-6" x 13'-9" OPTIONAL STUDY 11'-10" x 9'-9" MASTER BATH 12'-1" x 5'-0' 5" ×3-1  $\bigcirc$ LOSET wa <u>1-3" x 3-</u>1 TWO STORY GATHERING ROOM 16'-2" x 22'-7" LAUNDRY 6'-10" x 7'-0" HALL . . 12' TOWER ENTRY 6'-10" x 10'-0" KITCHEN 12'-2" x 10'-0" OPEN UNDER 3 CAR GARAGE 19'-2" x 36'-2 PORCH 6'-9" x 4'-1" DINING 12'-3" x 12'-8"

**FIRST FLOOR**