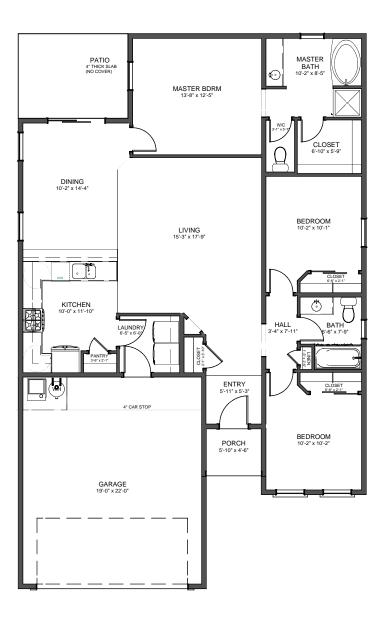

|
|                                                                                      |                                       |
| LIVING SPACE                                                                         |                                       |
| LIVING SPACE                                                                         | Sq FT<br>1420                         |
| LIVING SPACE<br>HEATED AREA<br>COVERED PORC                                          | Sq FT<br>1420<br>CH 29                |
| LIVING SPACE<br>HEATED AREA<br>COVERED PORC<br>GARAGE<br>UNDER ROOF<br>WIDTH 37' - 0 | Sq FT<br>1420<br>CH 29<br>477<br>1926 |
| LIVING SPACE<br>HEATED AREA<br>COVERED PORC<br>GARAGE<br>UNDER ROOF                  | Sq FT<br>1420<br>CH 29<br>477<br>1926 |





**ELEVATION B** 

| <ul> <li>Comes</li> &lt;</ul> |
|-----------------------------------------------------------------------------------------------------------------------------------------------------------------------------------------------------------------------------------------------------------------------------------------------------------------------------------------------------------------------------------------------------------------------------------------------------------------------------------------------------------------------------------------------------------------------------------------------------------------------------------------------------------------------------------------------------------------------------------------------------------------------