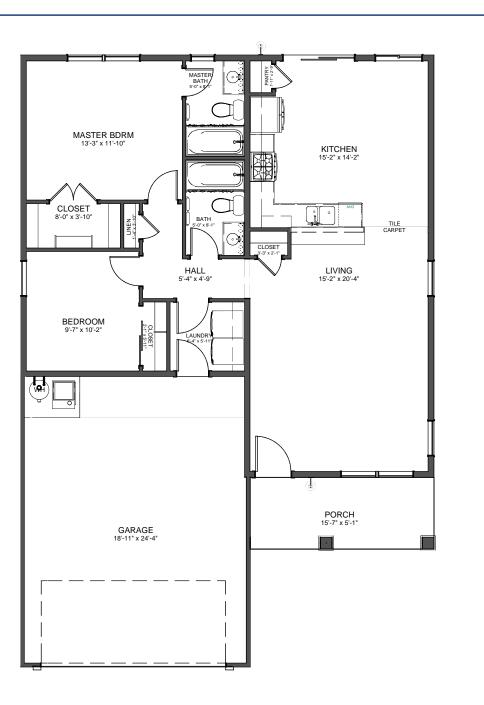

# www.hobbshomebuilder.com

| @ ZIA CROS<br>575-613-1<br>www.hobbshomebui | SING<br>140       |
|---------------------------------------------|-------------------|
| LOCO                                        |                   |
| 1099                                        |                   |
| 2 BEDROOM 2 I<br>OPEN GREAT R               |                   |
|                                             |                   |
| LIVING SPACE                                | Sq FT             |
| HEATED AREA                                 | 1099              |
|                                             | -                 |
| HEATED AREA<br>COVERED PORCH                | 1099<br>95        |
| HEATED AREA<br>COVERED PORCH<br>GARAGE      | 1099<br>95<br>477 |