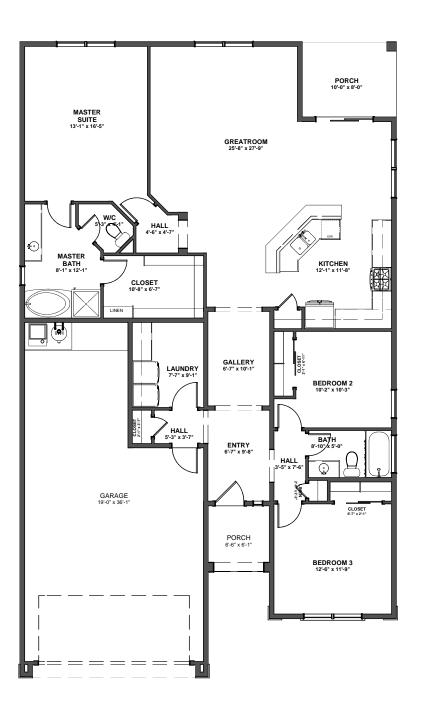

**ELEVATION B** 

| @ ZIA CROS<br>575-613-1<br>www.hobbshomebu           | SING<br>140                |
|------------------------------------------------------|----------------------------|
| <b>TOPPE</b>                                         | र                          |
| 3 BEDROOM 2<br>OPEN GREAT F<br>3 CAR GARA            | ROOM                       |
| LIVING SPACE                                         | Sq FT                      |
| HEATED AREA<br>COVERED PORCH<br>GARAGE<br>UNDER ROOF | 1782<br>126<br>610<br>2518 |
| HEATED AREA<br>COVERED PORCH<br>GARAGE               | 1782<br>126<br>610         |