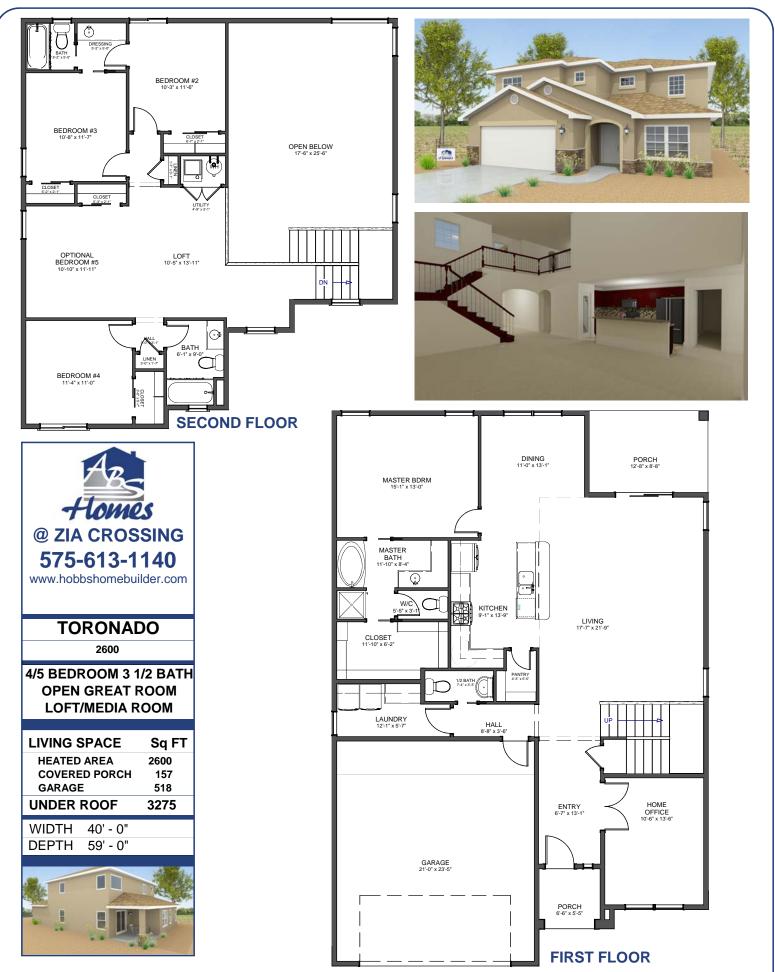

|
| STUDY & LO<br>2 STORY GREAT<br>LIVING SPACE<br>HEATED AREA<br>COVERED PORCH<br>GARAGE | FT<br>ROOM<br>Sq FT<br>2168<br>89<br>622 |





# **GATHERING ROOM & LOFT**

CLOSE BATH -0" x 5'-1 BEDROOM 11'-1" x 13'-9" DRESSING 5'-2" x 9'-1" -DN UTI 3'-0" 1 LOFT STUDY 6'-11" x 17'-9" 9 Í₹ OPEN TO GATHERING ROOM BELOW 19'-7" x 22'-7" BEDROOM 12'-3" x 12'-4" CLOSET **SECOND FLOOR** OPTIONAL COVERED PORCH 10'-3" x 10'-0" MASTER SUITE 16'-6" x 13'-9" OPTIONAL STUDY 11'-10" x 9'-9" MASTER BATH 12'-1" x 5'-0' 5" ×3-1  $\bigcirc$ LOSET wa <u>1-3" x 3-</u>1 TWO STORY GATHERING ROOM 16'-2" x 22'-7" LAUNDRY 6'-10" x 7'-0" HALL . . 12' TOWER ENTRY 6'-10" x 10'-0" KITCHEN 12'-2" x 10'-0" OPEN UNDER 3 CAR GARAGE 19'-2" x 36'-2 PORCH 6'-9" x 4'-1" DINING 12'-3" x 12'-8"

**FIRST FLOOR**