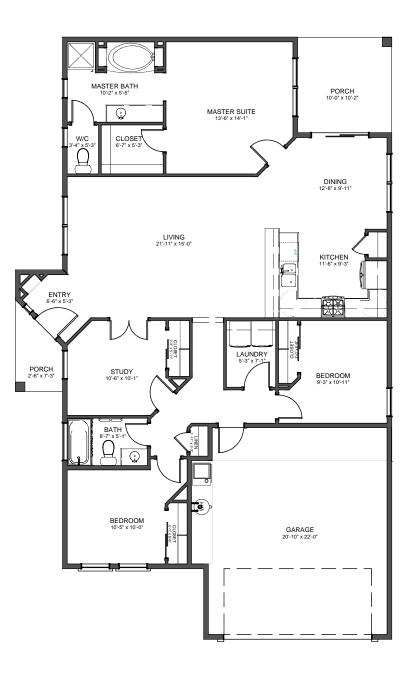

**ELEVATION B** 

| <ul> <li>Comes</li> &lt;</ul> |
|----------------------------------------------------------------------------------------------------------------------------------------------------------------------------------------------------------------------------------------------------------------------------------------------------------------------------------------------------------------------------------------------------------------------------------------------------------------------------------------------------------------------------------------------------------------------------------------------------------------------------------------------------------------------------------------------------------------------------------------------------------------------------------------------------------------------------------------------------------------------------------------------------------------------------------------------------------------------------------------------------------------------------------------------------------------------------------------------------------------------------------------------------------------------------------------------------------------------------------------------------------------------------------------------------------------------------------------------------------------------------------------------------------------------------------------------------------------------------------------------------------------------------------------------------------------------------------------------------------------------------------------------------------------------------------------------------------------------------------------------------------------------------------------------------------------------------------------------------------------------------------------------------------------------------------------------------------------------------------------------------------------------------------------------------------------------------------------------------------------------------------------|
| BLACK DIAMOND                                                                                                                                                                                                                                                                                                                                                                                                                                                                                                                                                                                                                                                                                                                                                                                                                                                                                                                                                                                                                                                                                                                                                                                                                                                                                                                                                                                                                                                                                                                                                                                                                                                                                                                                                                                                                                                                                                                                                                                                                                                                                                                          |
| 4 BEDROOM 2 BATH<br>OPEN GREAT ROOM<br>OPTIONAL STUDY                                                                                                                                                                                                                                                                                                                                                                                                                                                                                                                                                                                                                                                                                                                                                                                                                                                                                                                                                                                                                                                                                                                                                                                                                                                                                                                                                                                                                                                                                                                                                                                                                                                                                                                                                                                                                                                                                                                                                                                                                                                                                  |
|                                                                                                                                                                                                                                                                                                                                                                                                                                                                                                                                                                                                                                                                                                                                                                                                                                                                                                                                                                                                                                                                                                                                                                                                                                                                                                                                                                                                                                                                                                                                                                                                                                                                                                                                                                                                                                                                                                                                                                                                                                                                                                                                        |
| LIVING SPACE Sq FT<br>HEATED AREA 1586<br>COVERED PORCH'S 37 & 102<br>GARAGE 467<br>UNDER ROOF 2192                                                                                                                                                                                                                                                                                                                                                                                                                                                                                                                                                                                                                                                                                                                                                                                                                                                                                                                                                                                                                                                                                                                                                                                                                                                                                                                                                                                                                                                                                                                                                                                                                                                                                                                                                                                                                                                                                                                                                                                                                                    |
| HEATED AREA 1586<br>COVERED PORCH'S 37 & 102<br>GARAGE 467                                                                                                                                                                                                                                                                                                                                                                                                                                                                                                                                                                                                                                                                                                                                                                                                                                                                                                                                                                                                                                                                                                                                                                                                                                                                                                                                                                                                                                                                                                                                                                                                                                                                                                                                                                                                                                                                                                                                                                                                                                                                             |