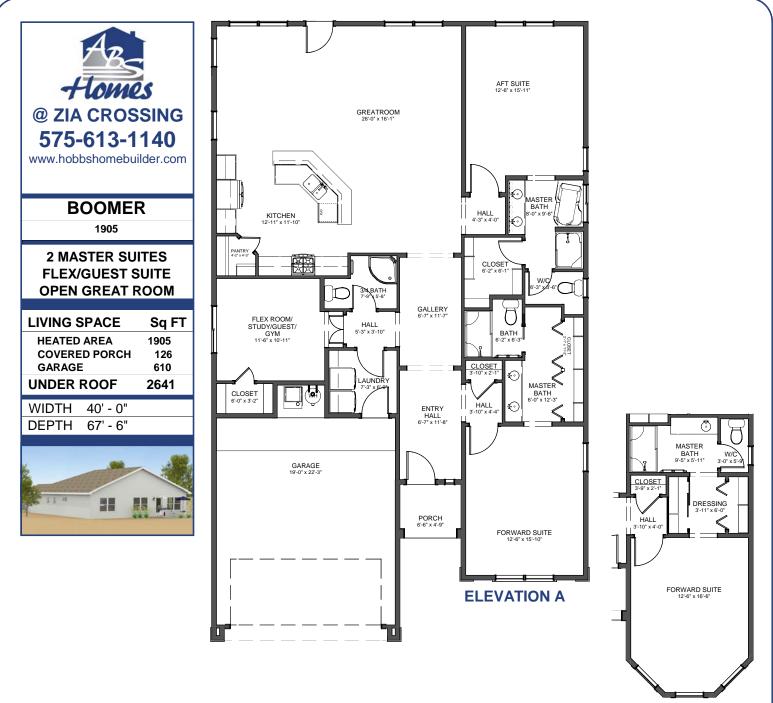

### **ELEVATION A**

**ELEVATION B** 

| @ ZIA CROS<br>575-613-1<br>www.hobbshomebu                           | SING<br>140                         |
|----------------------------------------------------------------------|-------------------------------------|
| <b>DUKE</b><br>1935                                                  |                                     |
| 4 BEDROOM 2<br>OPEN GREAT F<br>3 CAR GARA                            | ROOM                                |
|                                                                      |                                     |
| LIVING SPACE<br>HEATED AREA<br>COVERED PORCH<br>GARAGE<br>UNDER ROOF | Sq FT<br>1935<br>126<br>610<br>2671 |
| HEATED AREA<br>COVERED PORCH<br>GARAGE                               | Sq FT<br>1935<br>126<br>610         |