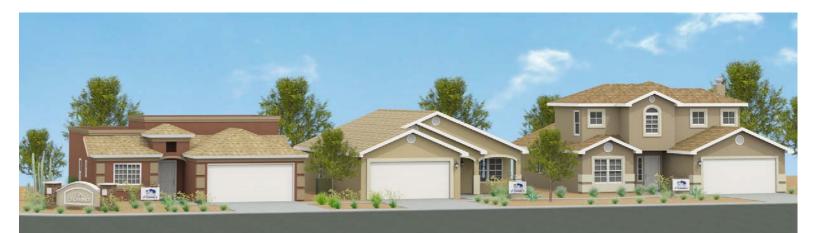

# www.hobbshomebuilder.com

| @ ZIA CROS<br>575-613-1<br>www.hobbshomebui | SING<br>140       |
|---------------------------------------------|-------------------|
| LOCO                                        |                   |
| 1099                                        |                   |
| 2 BEDROOM 2 I<br>OPEN GREAT R               |                   |
|                                             |                   |
| LIVING SPACE                                | Sq FT             |
| HEATED AREA                                 | 1099              |
|                                             | -                 |
| HEATED AREA<br>COVERED PORCH                | 1099<br>95        |
| HEATED AREA<br>COVERED PORCH<br>GARAGE      | 1099<br>95<br>477 |