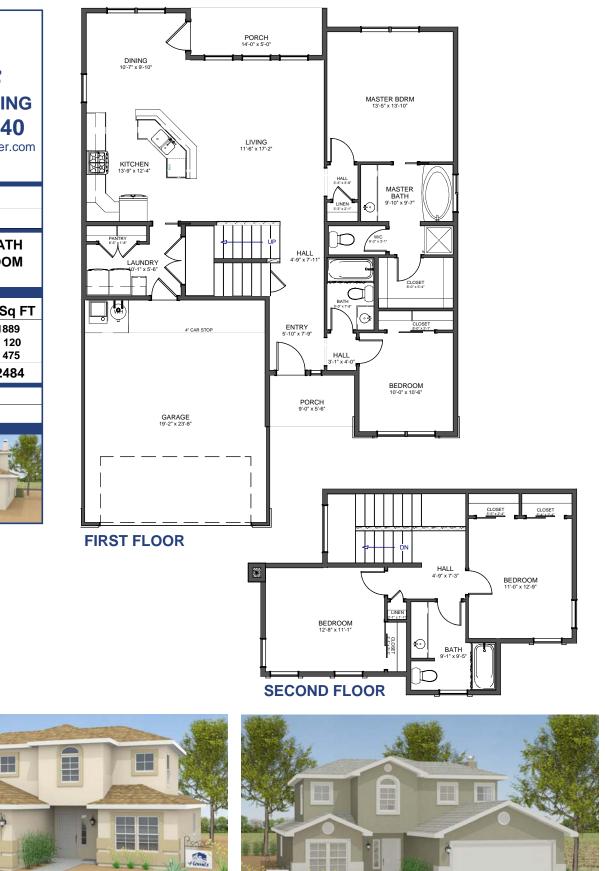

**ELEVATION B** 

| @ ZIA CROS<br>575-613-1<br>www.hobbshomebui                                           | SING<br>140                              |
|---------------------------------------------------------------------------------------|------------------------------------------|
| MIDNIGH                                                                               | Т                                        |
|                                                                                       |                                          |
| 3 BEDROOM 2.5<br>STUDY & LO<br>2 STORY GREAT                                          | FT                                       |
| STUDY & LO                                                                            | FT                                       |
| STUDY & LO<br>2 STORY GREAT<br>LIVING SPACE<br>HEATED AREA<br>COVERED PORCH<br>GARAGE | FT<br>ROOM<br>Sq FT<br>2168<br>89<br>622 |